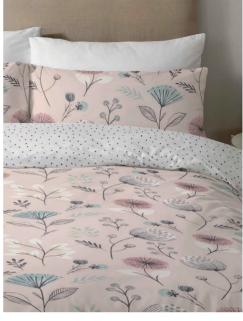

#### Olia Silver

This stunning design is sure to add a statement to your bedroom with its stylised hand painted flowers and simple spot reverse. The silver colourway is soft and sophisticated with a hint of blush pink and soft ochre.