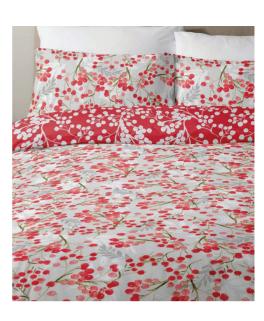

#### Olia Silver

This stunning design is sure to add a statement to your bedroom with its stylised hand painted flowers and simple spot reverse. The silver colourway is soft and sophisticated with a hint of blush pink and soft ochre.

Our best selling Olia bedlinen design is now also available in a variety of stunning colourways as well as fully lined curtains to match.

Arri Ocean This simple mark-making design is bang on trend with its fresh colour palette and fully reversible design. It has a deep ocean blue on one side and a fresh agua on the reverse. 