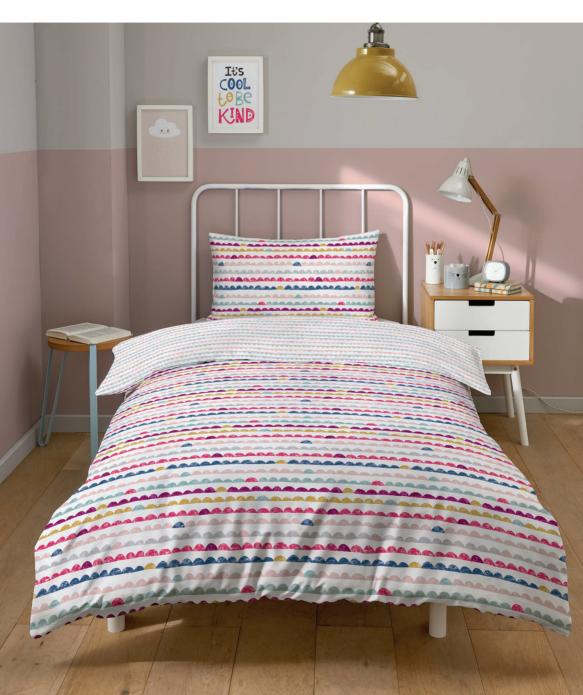

# COPENHAGENS

Versatile and bang on trend, the Mini Scandi Waves design is suitable for all bedrooms and ages. Combining a crisp white background with splashes of blush, hot pink, berry, mustard, aqua, blue and silver.