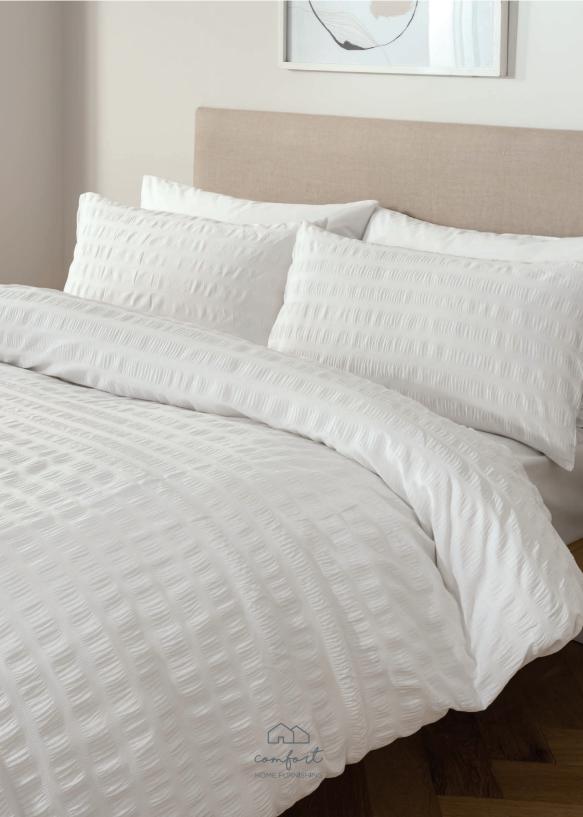

#### Stockholm

Our Stockholm textured bedding is perfect for a simple yet stylish finish in your bedroom. The easy-care construction and design allows for less ironing and more time for relaxing. Available in crisp white or sophisticated grey.