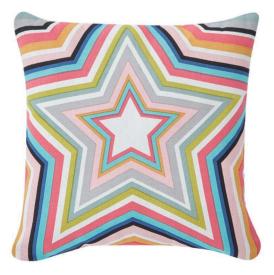

The perfect finishing touch for your kid's bedroom or playroom, these stylish cushions combine all of the colours from our super stylish Copenhagen kids bedlinen range. Choose from either Awesome or Super Star.

Fully reversible and fabulously fun, the Star Spangled design is perfect for those young and old. Choose from either the sophisticated silver colourway or the pretty pink. Both colourways combine shades from our other ranges, so are perfect for that mix and match look.