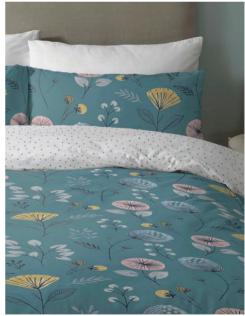

#### Olia Silver

This stunning design is sure to add a statement to your bedroom with its stylised hand painted flowers and simple spot reverse. The silver colourway is soft and sophisticated with a hint of blush pink and soft ochre.

Our best selling Olia bedlinen design is now also available in a variety of stunning colourways as well as fully lined curtains to match.

Arri Ocean This simple mark-making design is bang on trend with its fresh colour palette and fully reversible design. It has a deep ocean blue on one side and a fresh agua on the reverse. 