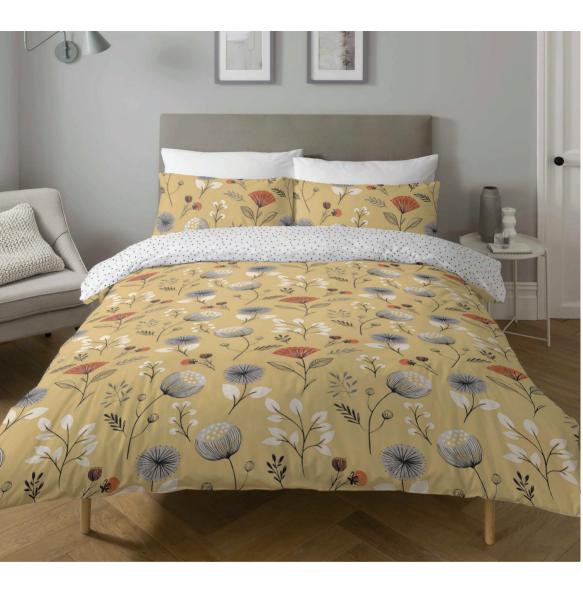

#### Olia Silver

This stunning design is sure to add a statement to your bedroom with its stylised hand painted flowers and simple spot reverse. The silver colourway is soft and sophisticated with a hint of blush pink and soft ochre.

Our best selling Olia bedlinen design is now also available in a variety of stunning colourways as well as fully lined curtains to match.

Arri Ocean This simple mark-making design is bang on trend with its fresh colour palette and fully reversible design. It has a deep ocean blue on one side and a fresh agua on the reverse. 