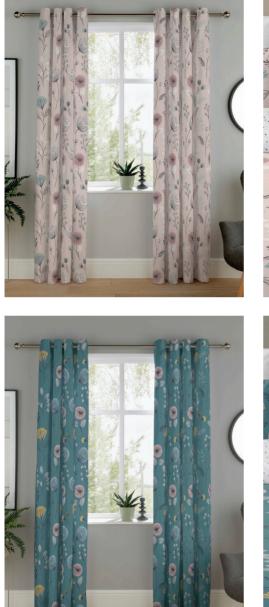

Our best selling Olia bedlinen design is now also available in a variety of stunning colourways as well as fully lined curtains to match.

Arri Ocean This simple mark-making design is bang on trend with its fresh colour palette and fully reversible design. It has a deep ocean blue on one side and a fresh agua on the reverse. 