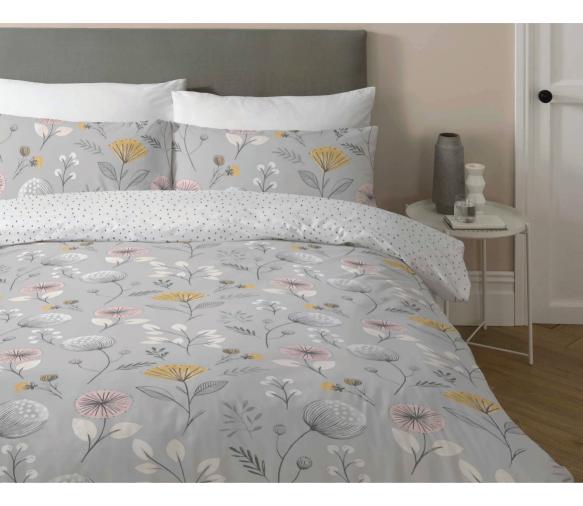

#### Olia Silver

This stunning design is sure to add a statement to your bedroom with its stylised hand painted flowers and simple spot reverse. The silver colourway is soft and sophisticated with a hint of blush pink and soft ochre.

Our best selling Olia bedlinen design is now also available in a variety of stunning colourways as well as fully lined curtains to match.

Arri Ocean This simple mark-making design is bang on trend with its fresh colour palette and fully reversible design. It has a deep ocean blue on one side and a fresh agua on the reverse. 