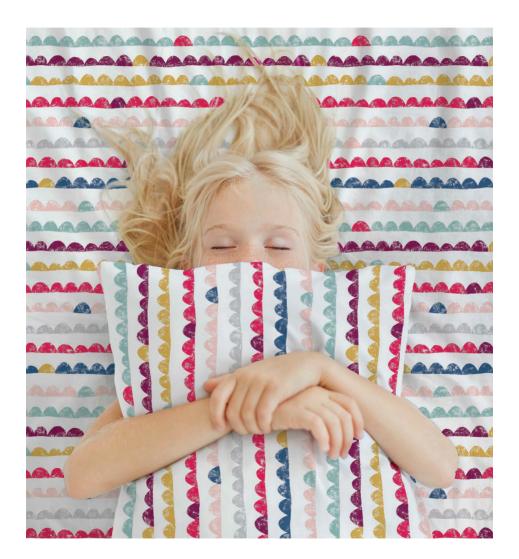

# COPENHAGENS

Versatile and bang on trend, the Mini Scandi Waves design is suitable for all bedrooms and ages. Combining a crisp white background with splashes of blush, hot pink, berry, mustard, aqua, blue and silver.