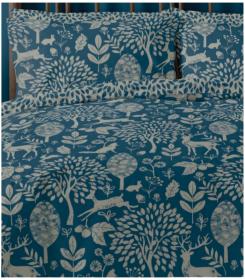

Fully reversible and fabulously fun, the Star Spangled design is perfect for those young and old. Choose from either the sophisticated silver colourway or the pretty pink. Both colourways combine shades from our other ranges, so are perfect for that mix and match look.