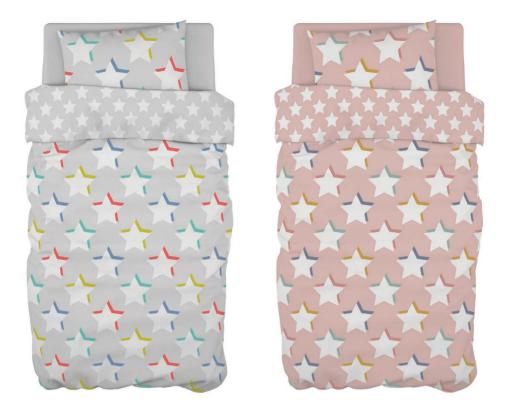

Fully reversible and fabulously fun, the Star Spangled design is perfect for those young and old. Choose from either the sophisticated silver colourway or the pretty pink. Both colourways combine shades from our other ranges, so are perfect for that mix and match look.