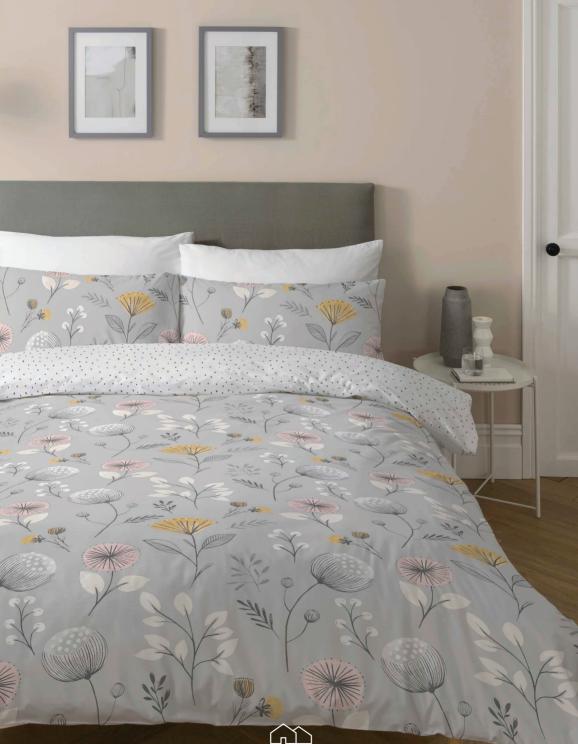

#### Olia Silver

This stunning design is sure to add a statement to your bedroom with its stylised hand painted flowers and simple spot reverse. The silver colourway is soft and sophisticated with a hint of blush pink and soft ochre.

Our best selling Olia bedlinen design is now also available in a variety of stunning colourways as well as fully lined curtains to match.

Arri Ocean This simple mark-making design is bang on trend with its fresh colour palette and fully reversible design. It has a deep ocean blue on one side and a fresh agua on the reverse. 