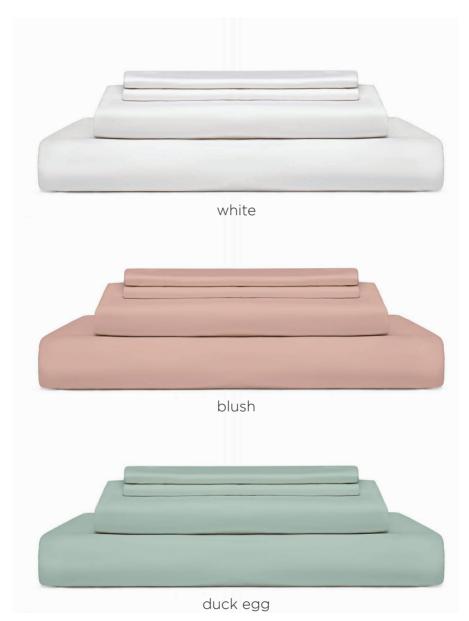

#### Stockholm

Our Stockholm textured bedding is perfect for a simple yet stylish finish in your bedroom. The easy-care construction and design allows for less ironing and more time for relaxing. Available in crisp white or sophisticated grey.