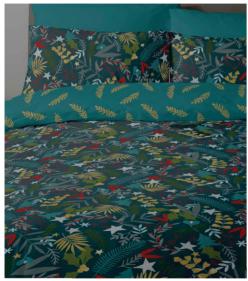

Fully reversible, bright and bold, the playful Oscar arrows design will add a splash of super stylish fun to any bedroom. Combing a crisp white background with splashes of olive, coral, aqua, blue and black.