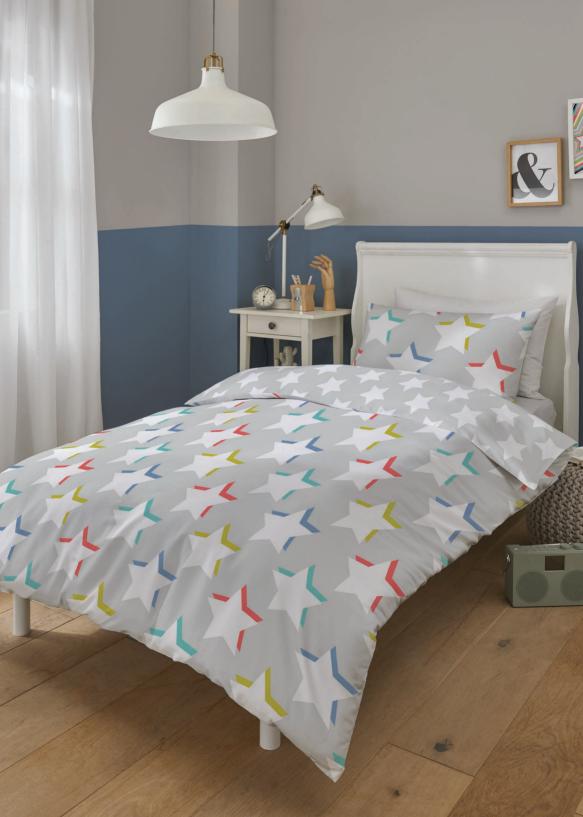

Fully reversible and fabulously fun, the Star Spangled design is perfect for those young and old. Choose from either the sophisticated silver colourway or the pretty pink. Both colourways combine shades from our other ranges, so are perfect for that mix and match look.

Team up wth our Awesome and Super Star cushions and our Oslo plain dyes for the perfect finishing touch.