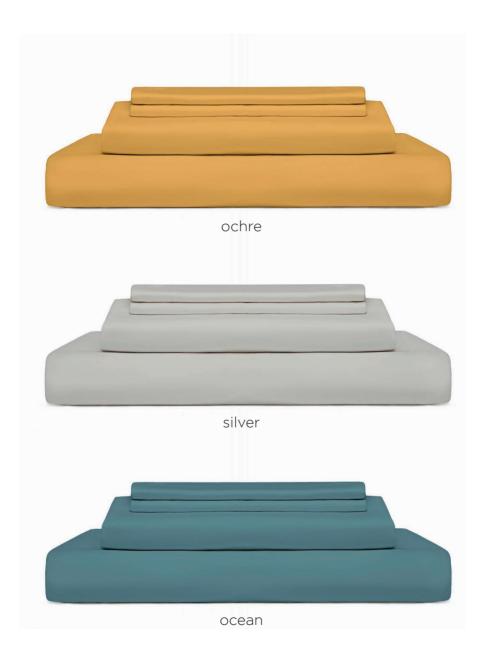

## 

Oslo Plain dye sheeting

Update your kid's bedroom with Copenhagen Home's stunning new collection of trend-led children's duvet cover sets and cushions. Inspired by modern day living and designed for the busy household.