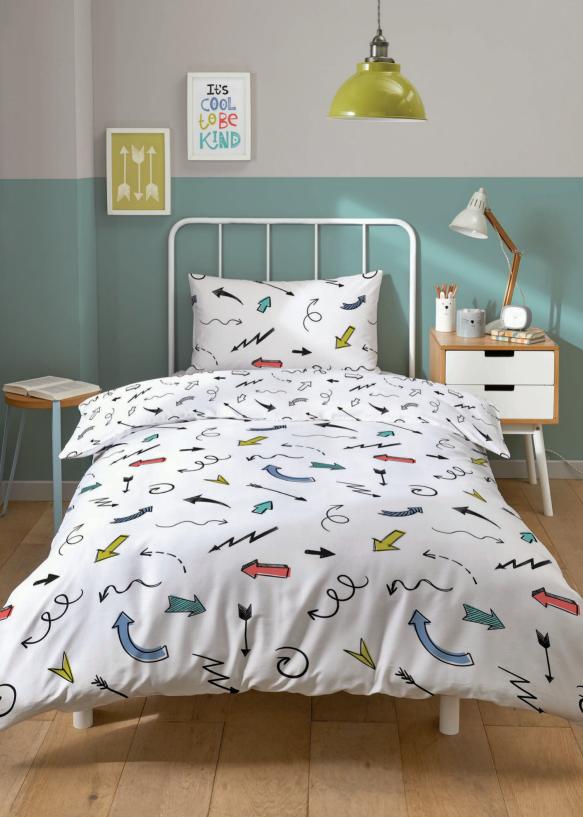

Fully reversible, bright and bold, the playful Oscar arrows design will add a splash of super stylish fun to any bedroom. Combing a crisp white background with splashes of olive, coral, aqua, blue and black.

Team up wth our Awesome and Super Star cushions and our Oslo plain dyes for the perfect finishing touch.